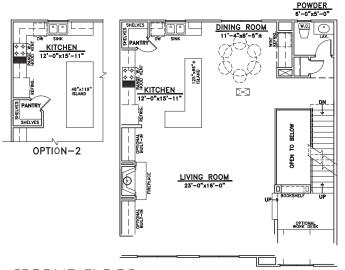

#### FIRST FLOOR

SECOND FLOOR

FOURTH FLOOR

Total Living Square Footage - 2,701 Total Covered Square Footage - 3,460 Architect - Robert Samen Architects