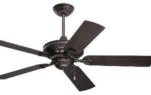

glass windows to minimize heat loss.
- Configured with five versatile aluminum gas burners & each burner is equipped with the thermocouple gas shut-off safety system for maximum safety.



#### **BOSCH STAINLESS DISHWASHER**

- 15 Place Setting Capacity
- 4 Wash Cycles
- Sanitize Option
- AquaStop Leak Protection



#### **U-LINE WINE COOLER**

- Triple temperature zone design and simple dial for temperature control.
- Capacity up to 48 bottles (.75L). Slide-out wine racks
- 50% internal relative humidity LowE coated glass door

#### LIGHTING FIXTURES



**DINING ROOM** SIX LIGHT **CHANDELIER** 



**ENTRANCE** WALL SCONCE



**FAMILY ROOM** 52" 5 BLADE **CEILING FAN** + LIGHT



**STAIRWELL** WALL LIGHT **FIXTURE** 



VERANDA WALL SCONCE



**CLOSET FIXTURE** TWO LIGHT **FLUSH MOUNT** 



**BEDROOMS** 52" 5 BLADE **CEILING FAN** 



# Gp GravePointe



#### FIRST FLOOR



SECOND FLOOR





FOURTH FLOOR

Total Living Square Footage - 2,701 Total Covered Square Footage - 3,460 Architect - Robert Samen Architects

# STANDARD FEATURES

- Three bedroom, three and one half bathrooms
- Large rooftop deck with great views
- Transitional style
- Granite and marble countertops throughout
- Energy efficient aluminum windows with thermal break
- Hickory wood floors
- 8' interior doors with lever knobs
- Gourmet appliance package with Bertazonni gas range and U-Line wine refrigerator
- Kohler plumbing fixture package
- Open floor plan perfect for entertaining