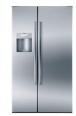

#### **BOSCH STAINLESS STEEL FRIDGE**

- Filtered ice; water dispenser with LED light
- External control panel
- Spill proof glass shelves
- Extra bright interior illumination
- Humidity controlled drawer