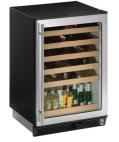

#### **U-LINE WINE COOLER**

- Triple temperature zone design and simple dial for temperature control.
- Capacity up to 48 bottles (.75L). Slide-out wine racks
- 50% internal relative humidity LowE coated glass door