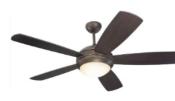

#### LIGHTING FIXTURES

**DINING ROOM** SIX LIGHT **CHANDELIER** 

**ENTRANCE** WALL SCONCE

**FAMILY ROOM** 52" 5 BLADE **CEILING FAN** + LIGHT

**STAIRWELL** WALL LIGHT **FIXTURE** 

VERANDA WALL SCONCE

**CLOSET FIXTURE** TWO LIGHT **FLUSH MOUNT** 