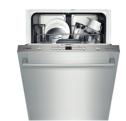

#### **BOSCH STAINLESS DISHWASHER**

- 15 Place Setting Capacity
- 4 Wash Cycles
- Sanitize Option
- AquaStop Leak Protection