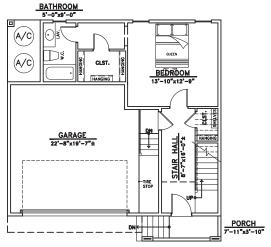

#### FIRST FLOOR

SECOND FLOOR

FOURTH FLOOR

Total Living Square Footage - 2,701 Total Covered Square Footage - 3,460 Architect - Robert Samen Architects