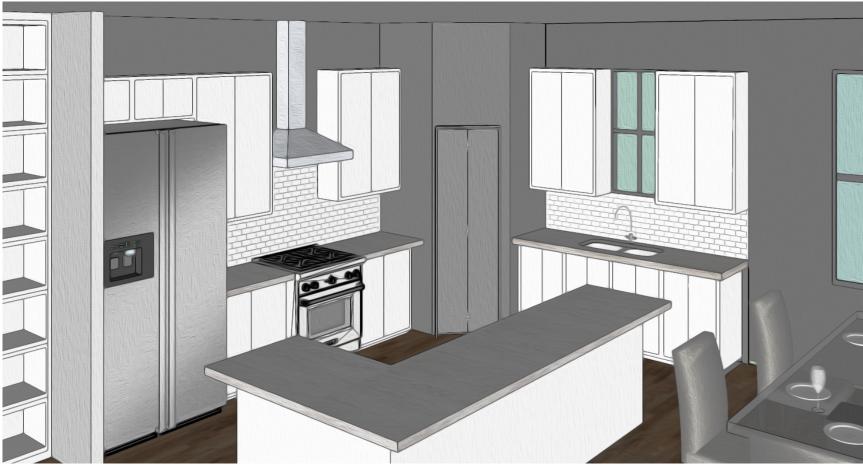

### KITCHEN APPLIANCES

#### **BOSCH STAINLESS STEEL FRIDGE**

- Filtered ice; water dispenser with LED light
- External control panel
- Spill proof glass shelves
- Extra bright interior illumination
- Humidity controlled drawer

#### BERTAZZONI MASTER 36" RANGE

- Balanced air-flow convection fan oven includes soft-motion door hinges and triple-glass windows to minimize heat loss.
- Configured with five versatile aluminum gas burners & each burner is equipped with the thermocouple gas shut-off safety system for maximum safety.

#### **BOSCH STAINLESS DISHWASHER**

- 15 Place Setting Capacity
- 4 Wash Cycles
- Sanitize Option
- AquaStop Leak Protection

#### **U-LINE WINE COOLER**

- Triple temperature zone design and simple dial for temperature control.
- Capacity up to 48 bottles (.75L). Slide-out wine racks
- 50% internal relative humidity LowE coated glass door