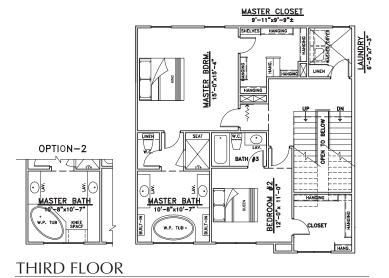

#### FIRST FLOOR

SECOND FLOOR

FOURTH FLOOR

Total Living Square Footage - 2,701 Total Covered Square Footage - 3,460 Architect - Robert Samen Architects