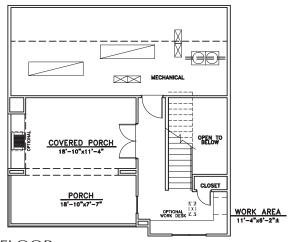

#### FIRST FLOOR

SECOND FLOOR

FOURTH FLOOR

Total Living Square Footage - 2,701 Total Covered Square Footage - 3,460 Architect - Robert Samen Architects