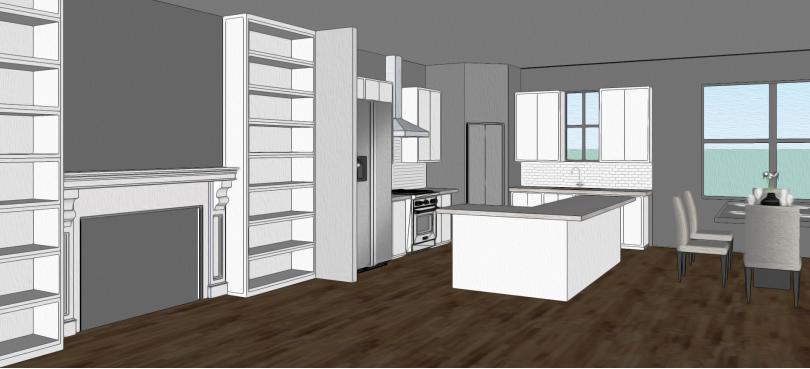

### KITCHEN APPLIANCES

#### **BOSCH STAINLESS STEEL FRIDGE**

- Filtered ice; water dispenser with LED light
- External control panel
- Spill proof glass shelves
- Extra bright interior illumination
- Humidity controlled drawer

#### BERTAZZONI MASTER 36" RANGE

- Balanced air-flow convection fan oven includes soft-motion door hinges and triple-glass windows to minimize heat loss.
- Configured with five versatile aluminum gas burners & each burner is equipped with the thermocouple gas shut-off safety system for maximum safety.

#### **BOSCH STAINLESS DISHWASHER**

- 15 Place Setting Capacity
- 4 Wash Cycles
- Sanitize Option
- AquaStop Leak Protection

#### **U-LINE WINE COOLER**

- Triple temperature zone design and simple dial for temperature control.
- Capacity up to 48 bottles (.75L). Slide-out wine racks
- 50% internal relative humidity LowE coated glass door