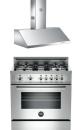

#### BERTAZZONI MASTER 36" RANGE

- Balanced air-flow convection fan oven includes soft-motion door hinges and triple-glass windows to minimize heat loss.
- Configured with five versatile aluminum gas burners & each burner is equipped with the thermocouple gas shut-off safety system for maximum safety.