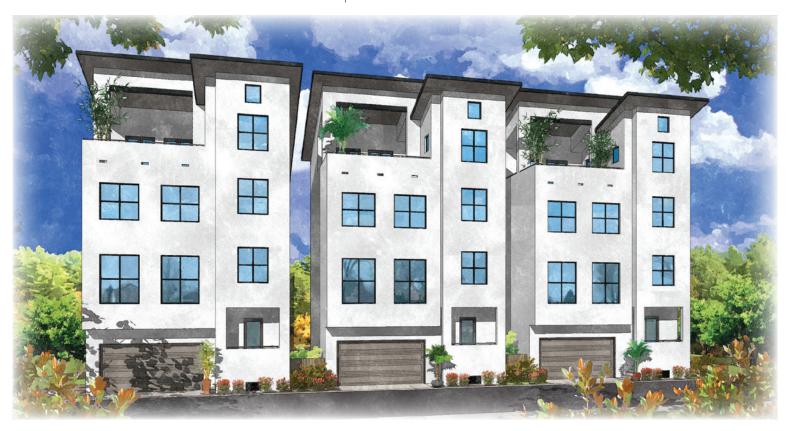

## SHADY ACRES NEW CONSTRUCTION 6 SINGLE FAMILY HOMES | 1611 W. 22ND ST. HOUSTON, TX 77008

## STARTING AT \$525,000 ROOFTOP DECK WITH DOWNTOWN VIEWS

3 BEDROOMS | 3 FULL BATHS & 1 HALF BATH | 2,701

**CALL US TODAY** 713-489-9900

OFFICE 713-664-7272 | FAX 713-664-7400 CASONGRAYEHOMES.COM

COVERED PORCH B<sup>6</sup> B<sup>6</sup> B<sup>7</sup> B<sup>7</sup> COVERED PORCH COVERED PORCH B<sup>7</sup> COVERED PORCH COVERED PORC

## Total Living Square Footage | 2,701 Architect | Robert Samen Architects

- + Three bedroom, three and one half bathrooms
  - + Large rooftop deck with great views
- + Transitional style
- + Quartz countertops throughout
- + Energy efficient thermally broken aluminum windows
- + Hickory wood floors
- + 8' interior doors with lever knobs
- + Gourmet appliance package with Bertazonni gas range and U-Line wine refrigerator
- + Open floor plan perfect for entertaining