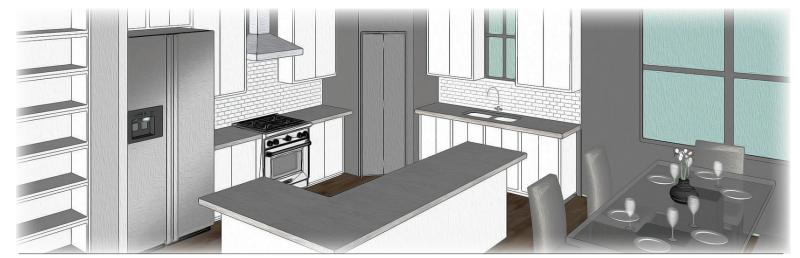

## Total Living Square Footage | 2,701 Architect | Robert Samen Architects

- + Three bedroom, three and one half bathrooms
  - + Large rooftop deck with great views
- + Transitional style
- + Quartz countertops throughout
- + Energy efficient thermally broken aluminum windows
- + Hickory wood floors
- + 8' interior doors with lever knobs
- + Gourmet appliance package with Bertazonni gas range and U-Line wine refrigerator
- + Open floor plan perfect for entertaining