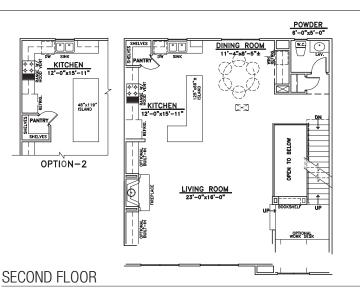

## SHADY ACRES NEW CONSTRUCTION 6 SINGLE FAMILY HOMES | 1611 W. 22ND ST. HOUSTON, TX 77008



## STARTING AT \$525,000 ROOFTOP DECK WITH DOWNTOWN VIEWS

3 BEDROOMS | 3 FULL BATHS & 1 HALF BATH | 2,701





**CALL US TODAY** 713-489-9900

OFFICE 713-664-7272 | FAX 713-664-7400 CASONGRAYEHOMES.COM







COVERED PORCH B<sup>6</sup> B<sup>6</sup> B<sup>7</sup> B<sup>7</sup> COVERED PORCH COVERED PORCH B<sup>7</sup> COVERED PORCH COVERED PORC

FOURTH FLOOR



**CALL US TODAY** 713-489-9900 STANDARD FEATURES



## Total Living Square Footage | 2,701 Architect | Robert Samen Architects

- + Three bedroom, three and one half bathrooms
  - + Large rooftop deck with great views
- + Transitional style
- + Quartz countertops throughout
- + Energy efficient thermally broken aluminum windows
- + Hickory wood floors
- + 8' interior doors with lever knobs
- + Gourmet appliance package with Bertazonni gas range and U-Line wine refrigerator
- + Open floor plan perfect for entertaining