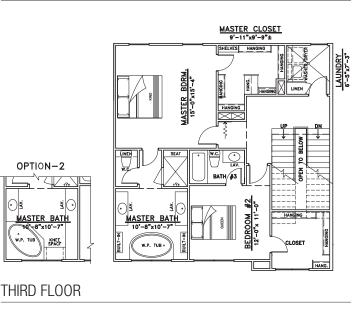

## Total Living Square Footage | 2,701 Architect | Robert Samen Architects

- + Three bedroom, three and one half bathrooms
  - + Large rooftop deck with great views
- + Transitional style
- + Quartz countertops throughout
- + Energy efficient thermally broken aluminum windows
- + Hickory wood floors
- + 8' interior doors with lever knobs
- + Gourmet appliance package with Bertazonni gas range and U-Line wine refrigerator
- + Open floor plan perfect for entertaining