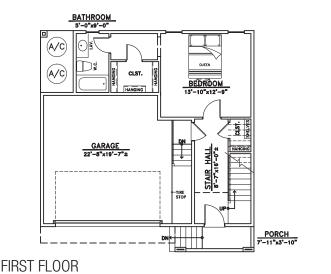

## Total Living Square Footage | 2,701 Architect | Robert Samen Architects

- + Three bedroom, three and one half bathrooms
  - + Large rooftop deck with great views
- + Transitional style
- + Quartz countertops throughout
- + Energy efficient thermally broken aluminum windows
- + Hickory wood floors
- + 8' interior doors with lever knobs
- + Gourmet appliance package with Bertazonni gas range and U-Line wine refrigerator
- + Open floor plan perfect for entertaining